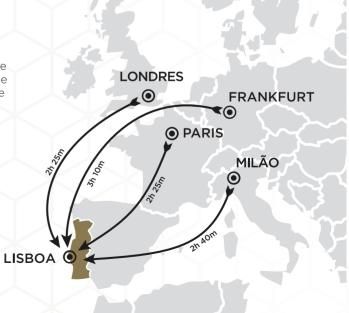

#### | Showroom e Unidade de Produção

As instalações da Green Apple Home Style estão localizadas na cidade do Cartaxo, a apenas 30 minutos do Aeroporto Internacional de Lisboa. Estamos a um pequeno salto dos grandes centros do design internacional.

#### **De Paris ou Londres**

2h25m

### De Milão

2h40m

### De Frankfurt

3h10m